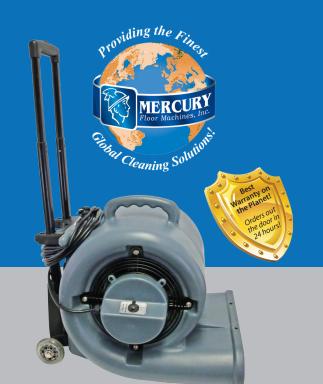

# **HIGH ROLLER** AIR MOVER

By Mercury Floor Machines

90-2000WH

#### WITH WHEELS AND HANDLE Powerful, high airflow with the convenience of easy transport!

#### **Dynamic Features**

- The 1/2 HP / 2200 CFM motor gives ample power for drying surfaces and moving musty air.
- 9.5- inch wide, steel fan blade.
- The durable, roto-molded chassis is easy to keep clean.
- Top of the line retractable handle for single-handed use and maneuverability.
- Double ball-bearing urethane wheels for effortless transportation.
- Designed to operate at two angles. Aim the air stream at the floor to move air and dry carpets, or tip back to dry curtains, walls and ceilings.
- Stack up to 3 air mover units for

- A balanced design with molded-in carrying handle and cord wrap makes transportation easv.
- (1) 20-foot, 16/3-gauge safety power cord.
- Air intake and outlet screens keep airflow free of debris and protect fingers from the powerful, steel fan blades.
- 1-year warranty.

## **EASY TRANSPORT!**

Double ball-bearing urethane wheels and retractable handle