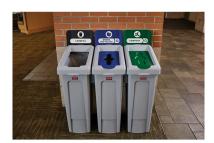

## SLIM JIM® RECYCLING STATION 1-STREAM COMPOST, 23 GAL

The Slim Jim® Recycling Station offers a front-of-house look with back-of-house functionality. It seamlessly connects with the 33G Slim Jim Recycling Station. The is a modular solution that can be customized to fit almost any commercial space. The recycling bins are compatible with a wide range of color-coded lids and billboards, lid openings, and waste stream labels—allowing facility managers to build a recycling solution to fit their unique recycling needs.

## **FEATURES & BENEFITS**

- Intuitive lid openings help patrons and staff sort recyclables more effectively
- Seamlessly connects with the 33G Slim Jim Recycling Station
- · Provide better waste stream visibility by selecting a color and waste stream label for your facility needs
- Simple and durable execution. Components snap in place without the use of hardware.
- Hinging lid inserts are optimized to fit any size recyclable
- Venting channels make removing liners up to 75% easier\*
- Bag cinches Secure liners around the rim of the container and allow for quick, knot-free liner changes
- Backed by the RCP 1-Year Limited Warranty