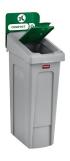

## SLIM JIM® RECYCLING STATION 1-STREAM COMPOST, 23 GAL

The Slim Jim® Recycling Station offers a front-of-house look with back-of-house functionality. It seamlessly connects with the 33G Slim Jim Recycling Station. The is a modular solution that can be customized to fit almost any commercial space. The recycling bins are compatible with a wide range of color-coded lids and billboards, lid openings, and waste stream labels—allowing facility managers to build a recycling solution to fit their unique recycling needs.

## **FEATURES & BENEFITS**

- Intuitive lid openings help patrons and staff sort recyclables more effectively
- Seamlessly connects with the 33G Slim Jim Recycling Station
- · Provide better waste stream visibility by selecting a color and waste stream label for your facility needs
- Simple and durable execution. Components snap in place without the use of hardware.
- Hinging lid inserts are optimized to fit any size recyclable
- Venting channels make removing liners up to 75% easier\*
- Bag cinches Secure liners around the rim of the container and allow for quick, knot-free liner changes
- Backed by the RCP 1-Year Limited Warranty