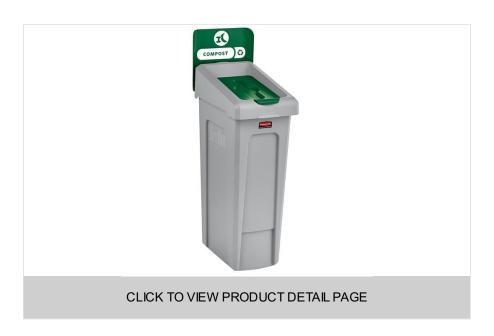

## SLIM JIM® RECYCLING STATION 1-STREAM COMPOST, 23 GAL

The Slim Jim® Recycling Station offers a front-of-house look with back-of-house functionality. It seamlessly connects with the 33G Slim Jim Recycling Station. The is a modular solution that can be customized to fit almost any commercial space. The recycling bins are compatible with a wide range of color-coded lids and billboards, lid openings, and waste stream labels—allowing facility managers to build a recycling solution to fit their unique recycling needs.

## **FEATURES & BENEFITS**

- Intuitive lid openings help patrons and staff sort recyclables more effectively
- Seamlessly connects with the 33G Slim Jim Recycling Station
- · Provide better waste stream visibility by selecting a color and waste stream label for your facility needs
- Simple and durable execution. Components snap in place without the use of hardware.
- Hinging lid inserts are optimized to fit any size recyclable
- Venting channels make removing liners up to 75% easier\*
- Bag cinches Secure liners around the rim of the container and allow for quick, knot-free liner changes
- Backed by the RCP 1-Year Limited Warranty

## SLIM JIM® RECYCLING STATION 1-STREAM COMPOST, 23 GAL

SKU: 2185051

- Product Includes: (1) 23G Container, (1) Connector, (1) 23G Lid Shroud, (1) Paper Lid Insert, (1) Billboard, (1) Label Kit, (1) Instruction Sheet
- \* Based on internal testing versus 23G Straightwall containers